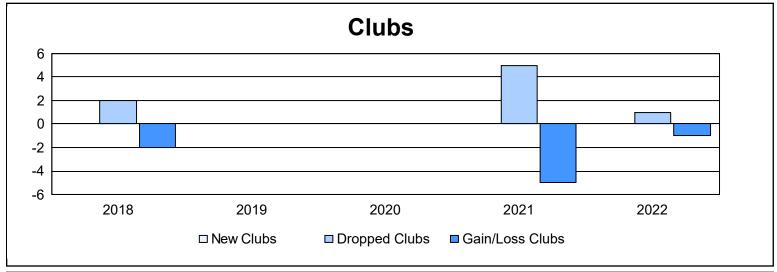

District 202 M As of June 2022 Cumulative

| Year      | New<br>Clubs | Dropped<br>Clubs | Gain/<br>Loss<br>Clubs | New<br>Members | Charter<br>Members | Reinstate<br>Members | Transfer<br>Members | Total<br>Member<br>Added | Total<br>Members<br>Dropped | Gain/<br>Loss<br>Members |
|-----------|--------------|------------------|------------------------|----------------|--------------------|----------------------|---------------------|--------------------------|-----------------------------|--------------------------|
| 2017-2018 | 0            | 2                | -2                     | 80             | 1                  | 5                    | 12                  | 98                       | 179                         | -81                      |
| 2018-2019 | 0            | 0                | 0                      | 83             | 1                  | 3                    | 3                   | 90                       | 135                         | -45                      |
| 2019-2020 | 0            | 0                | 0                      | 30             | 0                  | 3                    | 1                   | 34                       | 111                         | -77                      |
| 2020-2021 | 0            | 5                | -5                     | 68             | 6                  | 3                    | 23                  | 100                      | 169                         | -69                      |
| 2021-2022 | 0            | 1                | -1                     | 62             | 0                  | 0                    | 9                   | 71                       | 127                         | -56                      |
| Average   | 0            | 2                | -2                     | 65             | 2                  | 3                    | 10                  | 79                       | 144                         | -66                      |