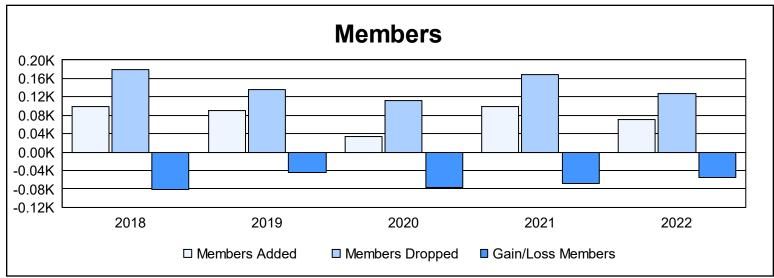

District 202 M As of June 2022 Cumulative

| Year      | New<br>Clubs | Dropped<br>Clubs | Gain/<br>Loss<br>Clubs | New<br>Members | Charter<br>Members | Reinstate<br>Members | Transfer<br>Members | Total<br>Member<br>Added | Total<br>Members<br>Dropped | Gain/<br>Loss<br>Members |
|-----------|--------------|------------------|------------------------|----------------|--------------------|----------------------|---------------------|--------------------------|-----------------------------|--------------------------|
| 2017-2018 | 0            | 2                | -2                     | 80             | 1                  | 5                    | 12                  | 98                       | 179                         | -81                      |
| 2018-2019 | 0            | 0                | 0                      | 83             | 1                  | 3                    | 3                   | 90                       | 135                         | -45                      |
| 2019-2020 | 0            | 0                | 0                      | 30             | 0                  | 3                    | 1                   | 34                       | 111                         | -77                      |
| 2020-2021 | 0            | 5                | -5                     | 68             | 6                  | 3                    | 23                  | 100                      | 169                         | -69                      |
| 2021-2022 | 0            | 1                | -1                     | 62             | 0                  | 0                    | 9                   | 71                       | 127                         | -56                      |
| Average   | 0            | 2                | -2                     | 65             | 2                  | 3                    | 10                  | 79                       | 144                         | -66                      |